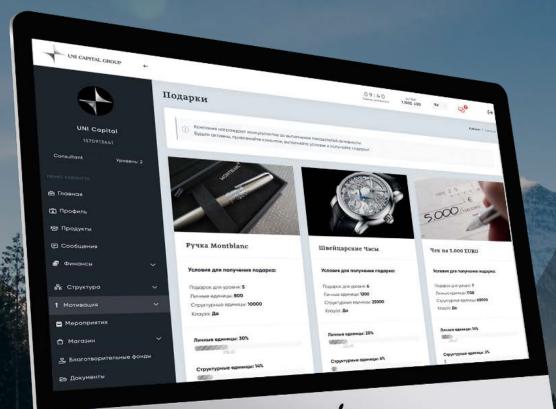

## Investment packages

## Sky One

The basic package allows to become a client and to receive a monthly income yield from the invested funds. It does not allow means for career building.

Sky Active

The package gives the right to become a client, to receive a monthly income yield from the invested funds and opens the access to the affiliate program and other privileges.

## Sky Plus

The package includes all the privileges of "Sky One" and "Sky Active" packages, and also gives the opportunity to receive an increased income yield from the invested funds.

## **Sky**VIP

The package includes all the privileges of "Sky One", "Sky Active" and "Sky Plus" packages, and gives the opportunity to receive an increased income yield from the invested funds according to the package conditions.