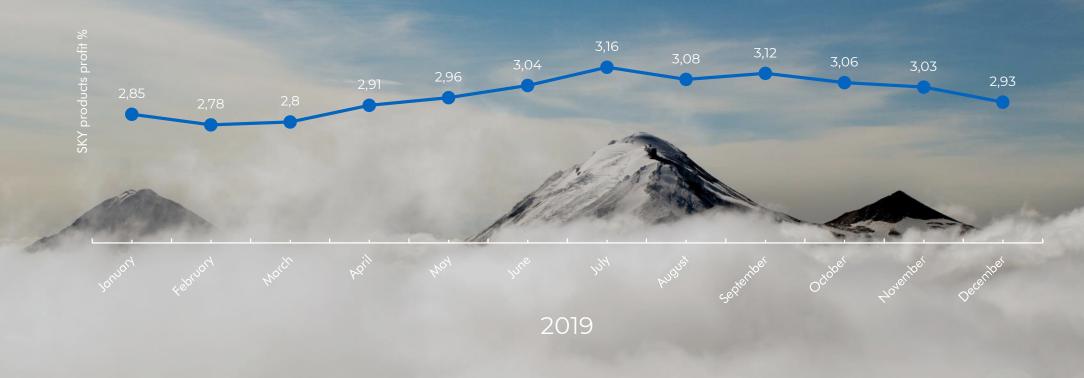

## SKY products average profit % for 2019

## Investment packages profitability for 2019

|                | <b>Sky</b> One | <b>Sky</b> Active | Sky Plus | <b>Sky</b> VIP |
|----------------|----------------|-------------------|----------|----------------|
| January 2019   | 2,25           | 2,65              | 3,05     | 3,45           |
| February 2019  | 2,18           | 2,58              | 2,98     | 3,38           |
| March 2019     | 2,2            | 2,6               | 3        | 3,4            |
| April 2019     | 2,31           | 2,71              | 3,11     | 3,51           |
| May 2019       | 2,36           | 2,76              | 3,16     | 3,56           |
| June 2019      | 2,44           | 2,84              | 3,24     | 3,64           |
| July 2019      | 2,56           | 2,96              | 3,36     | 3,76           |
| August 2019    | 2,48           | 2,88              | 3,28     | 3,68           |
| September 2019 | 2,5            | 2,91              | 3,33     | 3,75           |
| October 2019   | 2,39           | 2,76              | 3,3      | 3,8            |
| November 2019  | 2,27           | 2,65              | 3,37     | 3,83           |
| December 2019  | 2,21           | 2,56              | 3,29     | 3,67           |