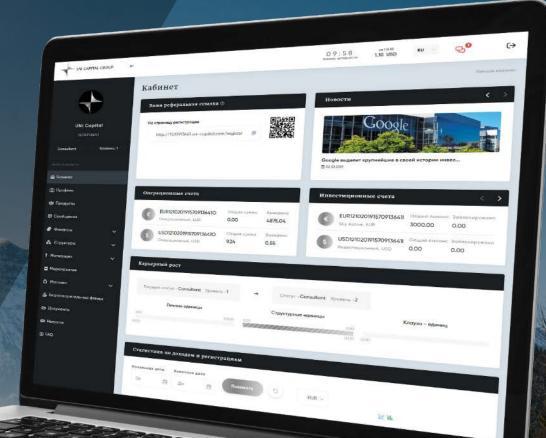

## FinLab 24/7 online system

For the convenience of our investors and partners, we have developed our own "client-bank" online system FinLab. The system allows to track the financial indicators of your own investments, to deposit and to withdraw funds, to track foreign currency and credit accounts and to make instant internal transfers of monetary funds.

## FinLab 24 system capability

- Referral link for registering partners and clients
- Trustee data entry
- System internal message module and opportunity for bulk email
- Free transfers through the system
- Applying for personal cash loans
- Calculator (calculation of profits, bonuses, credit interests)
- Deposit money: SWIFT, Bitcoin
- Withdraw money: SWIFT, Bitcoin, UnionPay Debit Card
- Event booking system