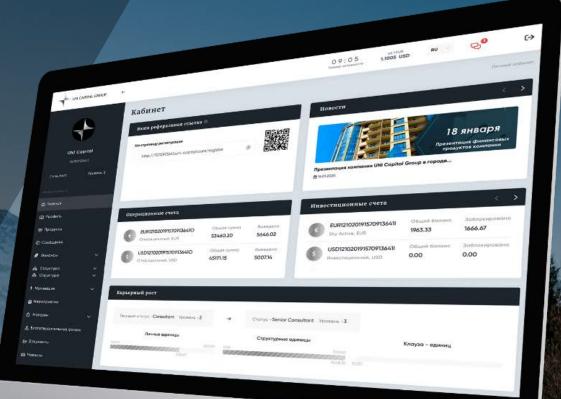

## FinLab 24/7 online system

For the convenience of our investors and partners, we have developed our own "client-bank" online system FinLab. The system allows to track the financial indicators of your own investments, to deposit and to withdraw funds, to track foreign currency and credit accounts and to make instant internal transfers of monetary funds.

## FinLab 24 system capability

- Referral link for registering partners and clients
- Trustee data entry
- System internal message module and opportunity for bulk email
- Free transfers through the system
- Applying for personal cash loans
- Calculator (calculation of profits, bonuses, credit interests)
- Deposit money: SWIFT, Bitcoin
- Withdraw money: SWIFT, Bitcoin, UnionPay Debit Card
- Event booking system