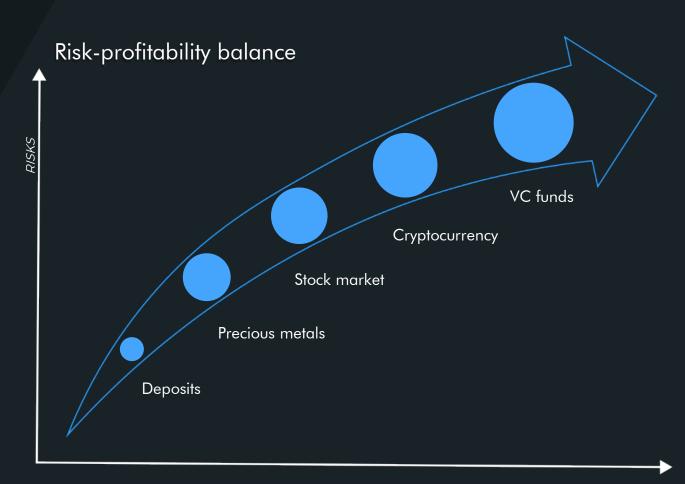

l services, tools and technologies offered by our Holding as a single tool. The SKY package includes: investment, banking, insurance and pension products and offers.

- Expected profitability from 20% to 40% per annum
- Monthly capital payments
- Diversification of investments
- All types of bank transfers
- Cryptocurrency disbursement
- 24/7 funds withdrawal



## Types and instruments of financing



Stocks, shares and other securities (stock market)

Intellectual property - fee



Currency



Trust management (Open-end fund, bank-managed mutual fund, trust management investment, PAMM)



Unallocated bullion accounts, bullion coins





Bank deposit



**Precious metals** (gold, silver, REEs)



(Foreign Exchange Market)





Business

Antiques

Immovable estate

## Where to invest in?



PROFITABILITY

## Holding Investment Strategy

18%

Debt investments

%07

~<u>}</u>

Ditect investments

2100

34%

25%

40%

market investments

%65

34%

18%

Financial services 20%

2019

#### HOLDING INVESTMENT STRATEGY

### **Direct investments**

Innovation projects
Mobile apps and technologies
Blockchain solutions VC funds



23%

34%

25%

#### HOLDING INVESTMENT STRATEGY

### Debt investments

Projects financing
Trading operations financing
Credits
Factoring
Immovable estate



HOLDING INVESTMENT STRATEGY

### Stock market investments

- Precious metals
  Futures
  Options
  Financial services
- Government securities



17%

14%

15%

34%

20%

#### HOLDING INVESTMENT STRATEGY

## Crypto / Forex Operations

40%

60%

Currency pairs EUR/USD BTC/ETH/DCH cryptocurrency operations