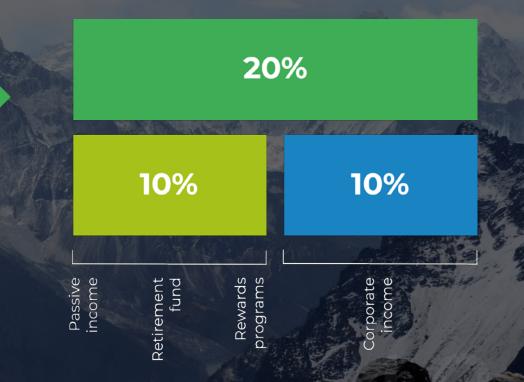

and the second | 69                | 6               | The Way        |
| Fee for account management                                                                 | 0,083%         |                   |                 |                |
| Minimal deposit term                                                                       | 0 months       | 0 months          | 6 months        | 1 year         |
| Profit accounting                                                                          | monthly        |                   |                 |                |
| Access to affiliate program                                                                | NO             | $\bigcirc$        | $\bigcirc$      |                |

Distribution of profits



UNI Capital GroupClients

20%



## Investment packages profit May 2020

*Sky* One **2,26**%

Sky Active 2,42%

*Sky* Plus 3,00%

*Sky* VIP 3,38%

## Sky Investment packages profit for 2019

# *Sky* One 28,15%

*Sky* Active 32,86%

*Sky* Plus 38,47%

*Sky* VIP 43,43%

## SKY products average profit % for 2019



## Investment packages profitability for 2019

|                | <b>Sky</b> One | <b>Sky</b> Active | Sky Plus | <b>Sky</b> VIP |
|----------------|----------------|-------------------|----------|----------------|
| January 2019   | 2,25           | 2,65              | 3,05     | 3,45           |
| February 2019  | 2,18           | 2,58              | 2,98     | 3,38           |
| March 2019     | 2,2            | 2,6               | 3        | 3,4            |
| April 2019     | 2,31           | 2,71