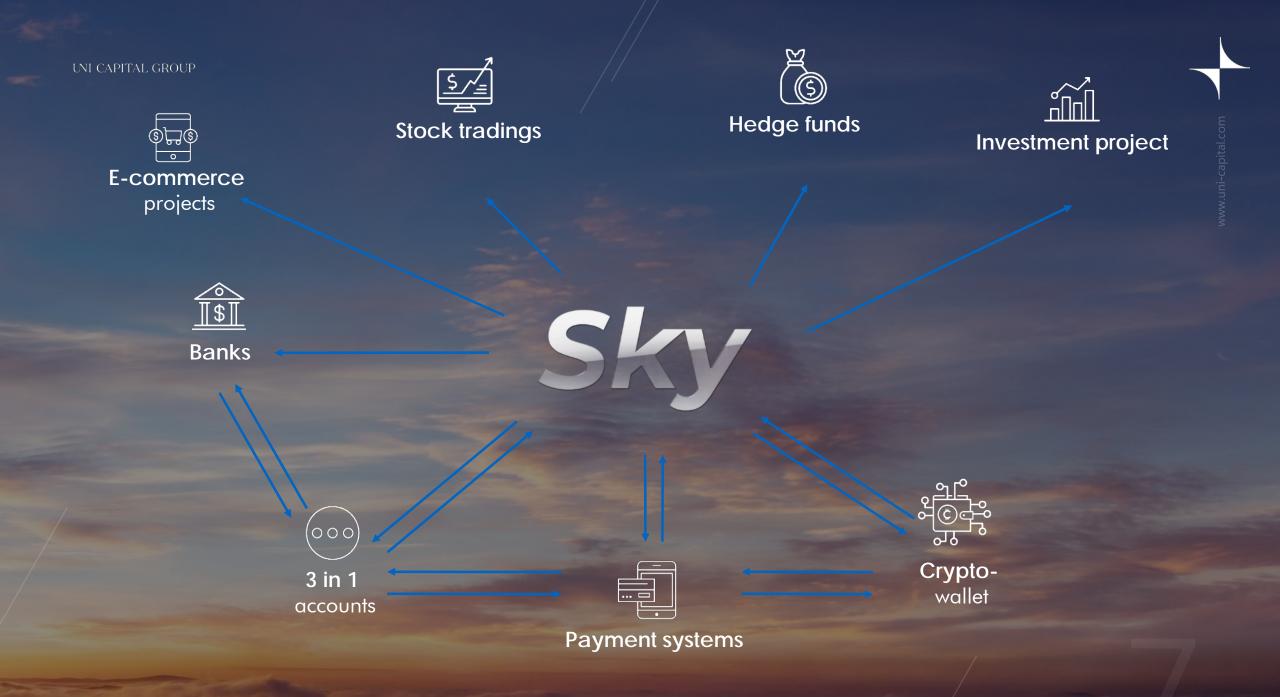

## What is SKY?

# SKY investment product includes

FINANCIAL PROGRAM

SAVINGS SCHEME

SOCIAL PROGRAM

## Investment product

SKY investment product is a combination of financial services, tools and technologies offered by our Holding as a single tool. The SKY package includes: investment, banking, insurance and pension products and offers.

## Types and instruments of financing

Stocks, shares and other securities (stock market)

Intellectual property - fee

Currency

Trust management (Open-end fund, bank-managed mutual fund, trust management investment, PAMM)

Unallocated bullion accounts, bullion coins

Bank deposit

**Precious metals** (gold, silver, REEs)

(Foreign Exchange Market)

Business

Antiques

Immovable estate

### 3 in 1 accounts

When becoming the SKY program investor, you get access to the unique FinLab online system with the capacity to manage 3 different accounts. Operating account

Investment account

> Credit account